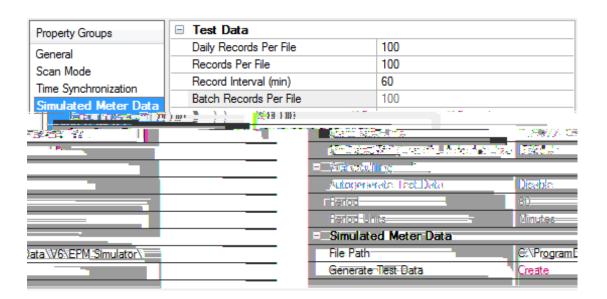

- 10

0

| Property Groups | ☐ Identification |               |  |
|-----------------|------------------|---------------|--|
| General         | Name             | GasMeter1     |  |
| Gelea           | Description      |               |  |
|                 | Driver           | EFM Simulator |  |
|                 | Enable           | Yes           |  |
|                 | <b>■ EFM</b>     |               |  |
|                 | Hourly History   | Yes           |  |
|                 | Daily History    | Yes           |  |
|                 | Alams            | Yes           |  |
|                 | Events           | Yes           |  |
| Property Conven | □ Identification |               |  |
| Property Groups | Name             | LiquidMeter1  |  |
| General         | Description      |               |  |
|                 | Driver           | EFM Simulator |  |
|                 | Enable           | Yes           |  |
|                 | □ EFM            |               |  |
|                 | Hourly History   | Yes           |  |
|                 | Daily History    | Yes           |  |
|                 | Alams            | Yes           |  |
|                 | Events           | Yes           |  |
|                 | Batch            | Yes           |  |

dej ice model hmde

dej iæ

model *Imale* 

| Property Groups | ☐ Identification |               |  |
|-----------------|------------------|---------------|--|
| General         | Name             | GasMeter1     |  |
| uchea           | Description      |               |  |
|                 | Driver           | EFM Simulator |  |
|                 | Enable           | Yes           |  |
|                 | □ EFM            |               |  |
|                 | Hourly History   | Yes           |  |
|                 | Daily History    | Yes           |  |
|                 | Alarms           | Yes           |  |
|                 | Events           | Yes           |  |