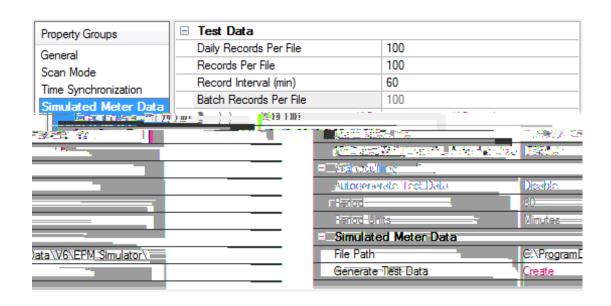

- 10

0

| Property Groups | ☐ Identification |               |  |
|-----------------|------------------|---------------|--|
| General         | Name             | GasMeter1     |  |
| Gelea           | Description      |               |  |
|                 | Driver           | EFM Simulator |  |
|                 | Enable           | Yes           |  |
|                 | <b>■ EFM</b>     |               |  |
|                 | Hourly History   | Yes           |  |
|                 | Daily History    | Yes           |  |
|                 | Alams            | Yes           |  |
|                 | Events           | Yes           |  |
| Property Conven | □ Identification |               |  |
| Property Groups | Name             | LiquidMeter1  |  |
| General         | Description      |               |  |
|                 | Driver           | EFM Simulator |  |
|                 | Enable           | Yes           |  |
|                 | □ EFM            |               |  |
|                 | Hourly History   | Yes           |  |
|                 | Daily History    | Yes           |  |
|                 | Alams            | Yes           |  |
|                 | Events           | Yes           |  |
|                 | Batch            | Yes           |  |

dej ice model hmde

dej iæ

model *Imale* 

| Property Groups | ☐ Identification |               |  |
|-----------------|------------------|---------------|--|
| General         | Name             | GasMeter1     |  |
| uchea           | Description      |               |  |
|                 | Driver           | EFM Simulator |  |
|                 | Enable           | Yes           |  |
|                 | □ EFM            |               |  |
|                 | Hourly History   | Yes           |  |
|                 | Daily History    | Yes           |  |
|                 | Alarms           | Yes           |  |
|                 | Events           | Yes           |  |