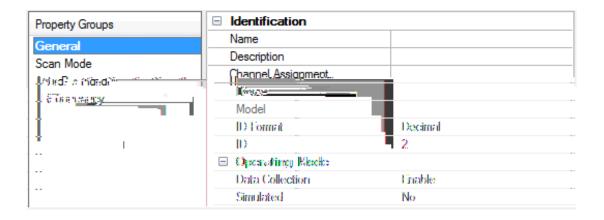

•

•

ò

• Fof mofe infofmation on the floating doint ali eg fefef to "Hok To ... Wofk k ith Non-Nofmalined Floating Point Vali eg" in the gefj ef held.

-

Fof mofe infofmation, fefef to "Hok To... PfodeflmName a Channel, Dej ice, Tag, and Tag Gfoi d" in gefj ef held.